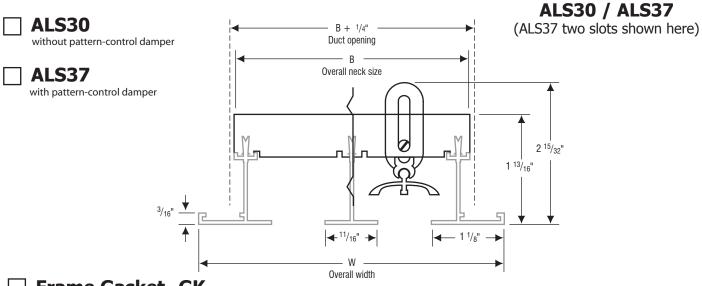

## **SUBMITTAL SHEET**

ALS30 / ALS37

## Linear 3/4" Slot Diffuser

**Material:** Extruded aluminum construction Surface or Lay-in T-bar ceiling. **Mounting:** 

## Frame Gasket -GK

| <b>✓</b> | NO. OF<br>SLOTS | В                                 | W                                  |
|----------|-----------------|-----------------------------------|------------------------------------|
|          | 01              | 1 <sup>13</sup> / <sub>16</sub> " | 2 31/32"                           |
|          | 02              | 3 1/4"                            | 4 13/32"                           |
|          | 03              | 4 <sup>11</sup> / <sub>16</sub> " | 5 <sup>27</sup> / <sub>32</sub> "  |
|          | 04              | 6 ¹/8"                            | 7 9/32"                            |
|          | 05              | 7 9/16"                           | 8 23/32"                           |
|          | 06              | 9 "                               | 10 <sup>5</sup> / <sub>32</sub> "  |
|          | 07              | 10 7/16"                          | 11 <sup>19</sup> / <sub>32</sub> " |
|          | 80              | 11 <sup>7</sup> / <sub>8</sub> "  | 13 1/32"                           |