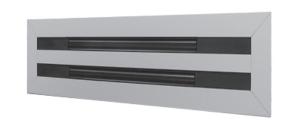

## Linear 3/4" Slot Diffuser

**Material:** Extruded aluminum construction Surface or Lay-in T-bar ceiling. **Mounting:** 