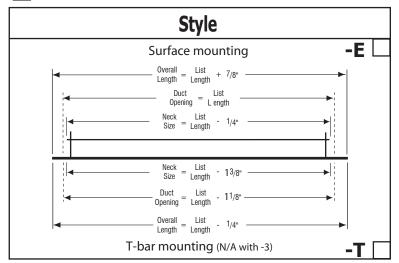

## Linear 3/4" Slot Diffuser

**Material:** Extruded aluminum construction Surface or Lay-in T-bar ceiling. **Mounting:** 