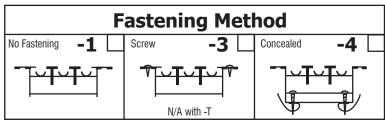

## Linear 3/4" Slot Diffuser

**Material:** Extruded aluminum construction Surface or Lay-in T-bar ceiling. **Mounting:** 