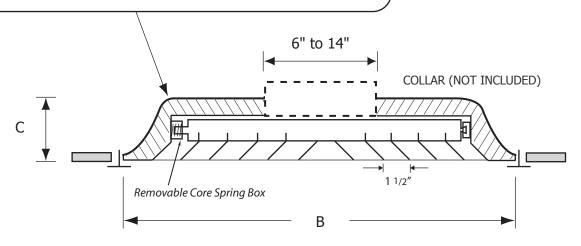

**DLAI** 

R6 fiberglass back complies with A.S.T.M. E84 flame and smoke test.

Scored for collar sizes up to 14" D. Contractor to install job-specific collar in field.

|                     | POWDER                     |        |
|---------------------|----------------------------|--------|
| White<br>(Standard) | Custom<br>(please specify) | COATED |

| Model # | Face Dim<br>B x B                                                   | С                               |
|---------|---------------------------------------------------------------------|---------------------------------|
| DLAI    | 23 <sup>3</sup> / <sub>4</sub> " x 23 <sup>3</sup> / <sub>4</sub> " | 3 <sup>7</sup> / <sub>8</sub> " |