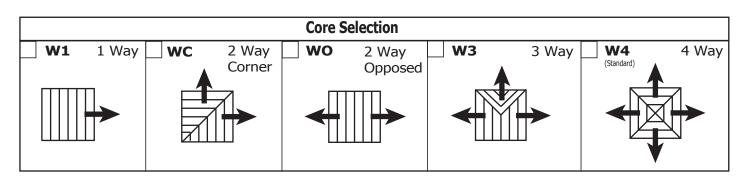

## **Ceiling Diffuser - Aluminum Louvered Face Directional Fixed Air Pattern, Insulated Back**

**Material:** Heavy gauge aluminum and molded fiberglass.

**Finish:** Powder paint coating - white.

**Mounting:** Lay-in T-bar ceiling.