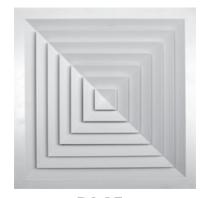

## **Ceiling Diffuser - Aluminum Louvered Face Directional Fixed Air Pattern, Insulated Back**

**Material:** Heavy gauge aluminum and molded fiberglass.

**Finish:** Powder paint coating - white.

**Mounting:** Lay-in T-bar ceiling.

**DLAI** 

R6 fiberglass back complies with A.S.T.M. E84 flame and smoke test.

Scored for collar sizes up to 14" D. Contractor to install job-specific collar in field.

|                     | POWDER                     |        |
|---------------------|----------------------------|--------|
| White<br>(Standard) | Custom<br>(please specify) | COATED |

| Model # | Face Dim<br>B x B                                                   | С                               |
|---------|---------------------------------------------------------------------|---------------------------------|
| DLAI    | 23 <sup>3</sup> / <sub>4</sub> " x 23 <sup>3</sup> / <sub>4</sub> " | 3 <sup>7</sup> / <sub>8</sub> " |