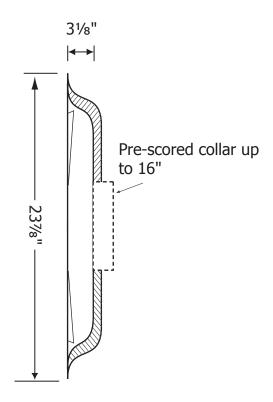

Fiberglass back complies with A.S.T.M. E84 flame and smoke test. Scored for collar sizes up to 14" D.

**DSWI** 

| Finish           |                         | POWDER |
|------------------|-------------------------|--------|
| White (Standard) | Custom (please specify) | TOUGH  |
| Project:         |                         |        |
| Architect:       |                         |        |
| Engineer:        |                         |        |
| Contractor:      |                         |        |