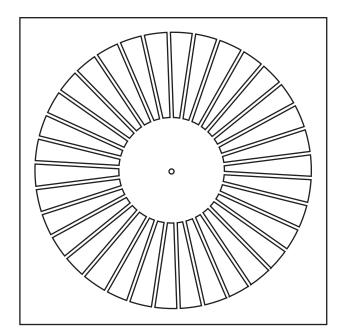

## **Swirl Face Supply Diffuser Fixed face**

**Material:** Stamped heavy gauge steel back panel.

**Finish:** Powder paint coating - white. **Air Pattern:** Fixed 360° spiral pattern.

**Mounting:** Lay-in T-bar ceiling. **Insulation:** R6 Molded Fiberglass.