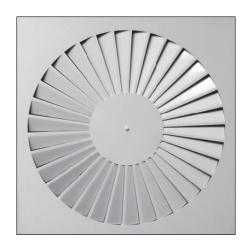

## **Swirl Face Supply Diffuser Fixed face**

**Material:** Stamped heavy gauge steel back panel.

**Finish:** Powder paint coating - white. **Air Pattern:** Fixed 360° spiral pattern.

**Mounting:** Lay-in T-bar ceiling. **Insulation:** R6 Molded Fiberglass.

Fiberglass back complies with A.S.T.M. E84 flame and smoke test. Scored for collar sizes up to 14" D.

**DSWI** 

| Finish           |                         | POWDER |
|------------------|-------------------------|--------|
| White (Standard) | Custom (please specify) | TOUGH  |
| Project:         |                         |        |
| Architect:       |                         |        |
| Engineer:        |                         |        |
| Contractor:      |                         |        |