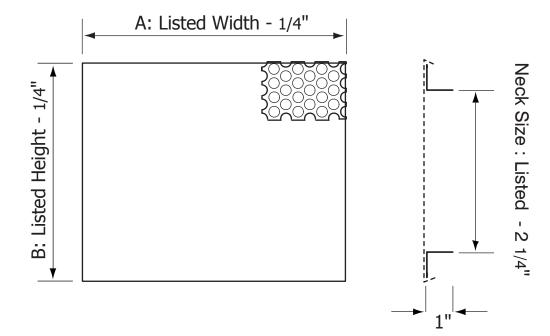

## **Ceiling Return Air Diffuser**

**Material:** High capacity all steel construction.

Full face perforated panel with 3/16" holes

on 1/4" staggered centres and 51% open area.

**Finish:** Powder paint white finish.

**Mounting:** For surface mounting or T-bar lay-in ceiling grids.

|   | ✓ | Model #  | Face Dim.<br>A x B |
|---|---|----------|--------------------|
| ľ |   | PRT 1212 | 11 3/4" x 11 3/4"  |
| Γ |   | PRT 2412 | 23 3/4" x 11 3/4"  |
| ſ |   | PRT 2424 | 23 3/4" x 23 3/4"  |