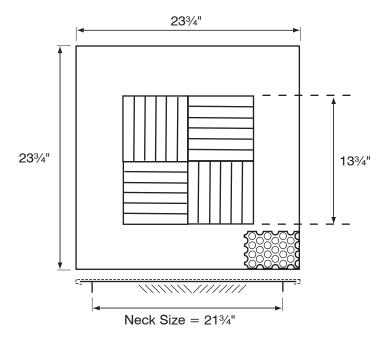

**Finish** 

/C Custom

(Please Specify)

/W White

| Model #   | Neck Size | Face Dim.   |
|-----------|-----------|-------------|
| PSTL 2424 | 21¾"      | 23¾" x 23¾" |