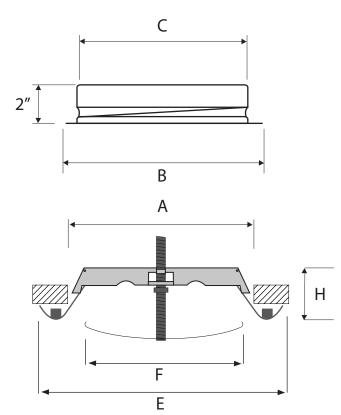

#### **ROUND NECK**

| Model  | Duct Size | Α     | F     | Н     | С     | В     | Е     |
|--------|-----------|-------|-------|-------|-------|-------|-------|
| DRV 04 | 4"        | 4.09" | 2.95" | 1.57" | 3.9"  | 4.92" | 5.39" |
| DRV 05 | 5″        | 5.08" | 3.9"  | 1.81" | 4.88" | 5.91" | 6.46" |
| DRV 06 | 6"        | 6.65" | 5.08" | 2.13" | 5.9"  | 6.91" | 7.75" |
| DRV 08 | 8"        | 8.23" | 6.18" | 2.48" | 7.83" | 8.85" | 9.76" |