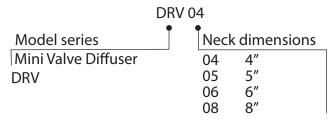

--------|---------|--|
| Diameter    | Min cfm | Max cfm | Min cfm | Max cfm |  |
| 4" (100 mm) | 27      | 40      | 4       | 86      |  |
| 5" (125 mm) | 40      | 62      | 10      | 127     |  |
| 6" (150 mm) | 104     | 136     | 10      | 149     |  |
| 8" (200 mm) | 168     | 252     | 19      | 302     |  |

#### **ROUND NECK**

| Model  | Duct Size | Α     | F     | Н     | С     | В     | Е     |
|--------|-----------|-------|-------|-------|-------|-------|-------|
| DRV 04 | 4"        | 4.09" | 2.95" | 1.57" | 3.9"  | 4.92" | 5.39" |
| DRV 05 | 5″        | 5.08" | 3.9"  | 1.81" | 4.88" | 5.91" | 6.46" |
| DRV 06 | 6"        | 6.65" | 5.08" | 2.13" | 5.9"  | 6.91" | 7.75" |
| DRV 08 | 8"        | 8.23" | 6.18" | 2.48" | 7.83" | 8.85" | 9.76" |

### **HOW TO ORDER DRV SERIES**