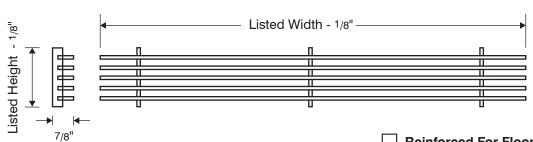

## **ALBCO Linear Bar Grille - Core Only**

Material: Extruded aluminum

Length over 72 inches supplied as 2 or more sections

Reinforced For Floor Application -RF (Up to 6" wide)

|                       | Bar Style |        |             |           |                        |                                    |           |            |
|-----------------------|-----------|--------|-------------|-----------|------------------------|------------------------------------|-----------|------------|
| ALBCO1                | ALBCO2    | ALBCO3 | ALBCO4      | ALBCO5    | ALBCO6                 | ALBCO7                             | ALBC08    | ALBCO9     |
| 1/8" 1/4" 1/4" Narrow | 1/8"      | 3/16"  | 3/16" (15°) | 3/16" 30° | 1/4" 1/2" Pencil Proof | 1/4" 15°  15°  11/2"  Pencil Proof | 9/10" 38° | 9/10" 38°) |