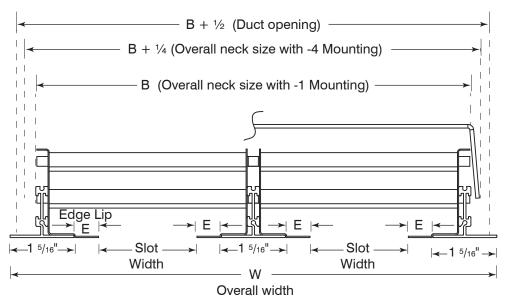

| -1 No Fastening | -3 Mounting Hole | -4 Concealed |
|-----------------|------------------|--------------|
|                 | Only with -E     | 5/8"         |
| Slot            |                  |              |

| TOUGH |
|-------|
|-------|

| <b>✓</b> | Slot<br>Width | В                  | W                                  | C     | E    | Н     |
|----------|---------------|--------------------|------------------------------------|-------|------|-------|
|          | 1"            | 4 <sup>7</sup> /8" | 5 <sup>15</sup> / <sub>16</sub> "  | 11/2" | 0"   | 21/4" |
|          | 11/2"         | 6 <sup>7</sup> /8" | 7 15/16"                           | 11/2" | 1/4" | 31/4" |
|          | 2"            | 8 7/8"             | 9 15/16"                           | 13/4" | 1/2" | 41/4" |
|          | <b>2</b> ½"   | 10 7/8"            | 11 <sup>15</sup> / <sub>16</sub> " | 13/4" | 3/4" | 51/4  |
|          | 3"            | 12 7/8"            | 13 15/16"                          | 13/4" | 1"   | 61/4" |