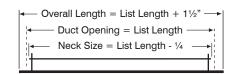

| -1 No Fastening | -3 Mounting Hole | -4 Concealed |
|-----------------|------------------|--------------|
|                 | Only with -E     | 5/8"         |
| Slot            |                  |              |