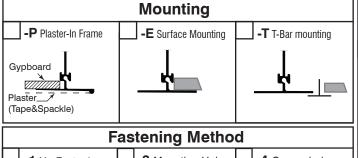

## Linear Flow Bar Diffuser - 2 Slot

Material: Extruded aluminum construction
Mounting: Surface or Lay-in T-bar ceiling.
Plaster-in Frame (Tape & Spackle)

| Option LS                               |
|-----------------------------------------|
| Optional Return Hool/Light Shield Model |
| -LS                                     |
| Finish                                  |

| -1 No Fastening | -3 Mounting Hole | -4 Concealed |
|-----------------|------------------|--------------|
|                 | Only with -E     | 5/8"         |
| Slot            |                  |              |