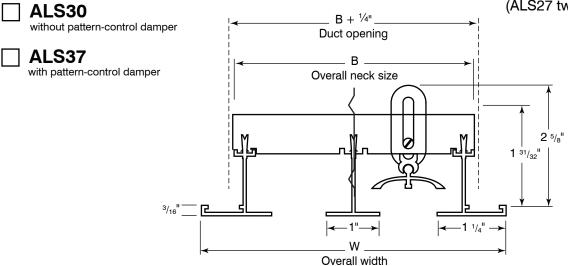

## **ALS30 / ALS37**

(ALS27 two slots shown here)

## Surface mounting (-E and -P options)

T-Bar mounting (-T option, N/A with -3)

| / | NO. OF<br>SLOTS | For -E and -T   | mounting type                     | For -P mounting type |                                   |  |
|---|-----------------|-----------------|-----------------------------------|----------------------|-----------------------------------|--|
| Ľ |                 | В               | W                                 | В                    | W                                 |  |
|   | 01              | <b>1</b> 13/16" | 2 15/16"                          | 2 1/4"               | 3"                                |  |
|   | 02              | 3 1/4"          | 4 3/8"                            | 3 11/16"             | 4 <sup>7</sup> / <sub>16</sub> "  |  |
|   | 03              | 4 11/16"        | 5 <sup>13</sup> / <sub>16</sub> " | 5 1/8"               | 5 7/8"                            |  |
|   | 04              | 6 1/8"          | 7 1/4"                            | 6 9/16"              | 7 5/16"                           |  |
|   | 05              | 7 9/16"         | 8 11/16"                          | 9"                   | 8 3/4"                            |  |
|   | 06              | 9"              | 10 1/8"                           | 9 7/16"              | 10 <sup>3</sup> / <sub>16</sub> " |  |
|   | 07              | 10 7/16"        | <b>11</b> 9/16"                   | 10 7/8"              | 11 5/8"                           |  |
|   | 08              | 11 7/8"         | 13"                               | 12 5/16"             | 13 1/16"                          |  |