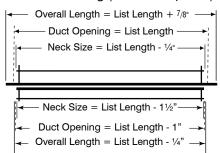

## Surface mounting (-E and -P options)

T-Bar mounting (-T option, N/A with -3)

| / | NO. OF<br>SLOTS | For -E and -T   | mounting type                     | For -P mounting type |                                   |  |
|---|-----------------|-----------------|-----------------------------------|----------------------|-----------------------------------|--|
| Ľ |                 | В               | W                                 | В                    | W                                 |  |
|   | 01              | <b>1</b> 13/16" | 2 15/16"                          | 2 1/4"               | 3"                                |  |
|   | 02              | 3 1/4"          | 4 3/8"                            | 3 11/16"             | 4 <sup>7</sup> / <sub>16</sub> "  |  |
|   | 03              | 4 11/16"        | 5 <sup>13</sup> / <sub>16</sub> " | 5 1/8"               | 5 7/8"                            |  |
|   | 04              | 6 1/8"          | 7 1/4"                            | 6 9/16"              | 7 5/16"                           |  |
|   | 05              | 7 9/16"         | 8 11/16"                          | 9"                   | 8 3/4"                            |  |
|   | 06              | 9"              | 10 1/8"                           | 9 7/16"              | 10 <sup>3</sup> / <sub>16</sub> " |  |
|   | 07              | 10 7/16"        | <b>11</b> 9/16"                   | 10 7/8"              | 11 5/8"                           |  |
|   | 08              | 11 7/8"         | 13"                               | 12 5/16"             | 13 1/16"                          |  |