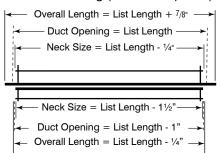

## Surface mounting (-E and -P options)

T-Bar mounting (-T option, N/A with -3)

| <b>✓</b> | NO. OF | For -E and -T mounting type |         | For -P mounting type                     |                                          |
|----------|--------|-----------------------------|---------|------------------------------------------|------------------------------------------|
|          | SLOTS  | В                           | W       | В                                        | W                                        |
|          | 01     | 2 5/8"                      | 3 3/4"  | 3 1/16"                                  | 3 13/16"                                 |
|          | 02     | 4 7/8"                      | 6"      | 5 <sup>5</sup> / <sub>16</sub> "         | 6 1/16"                                  |
|          | 03     | 7 1/8"                      | 8 1/4"  | 7 9/16"                                  | 8 5/16"                                  |
|          | 04     | 9 3/8"                      | 10 1/2" | 9 13/16"                                 | 10 9/16"                                 |
|          | 05     | 11 5/8"                     | 12 3/4" | 12 1/16"                                 | 12 13/16"                                |
|          | 06     | 13 7/8"                     | 15"     | <b>14</b> <sup>5</sup> / <sub>16</sub> " | 15 <sup>1</sup> / <sub>16</sub> "        |
|          | 07     | 16 ¹/₃"                     | 17 1/4" | 16 <sup>9</sup> / <sub>16</sub> "        | <b>17</b> <sup>5</sup> / <sub>16</sub> " |
|          | 08     | 18 ³/ <sub>8</sub> "        | 19 1/2" | 18 <sup>13</sup> / <sub>16</sub> "       | 19 <sup>9</sup> / <sub>16</sub> "        |