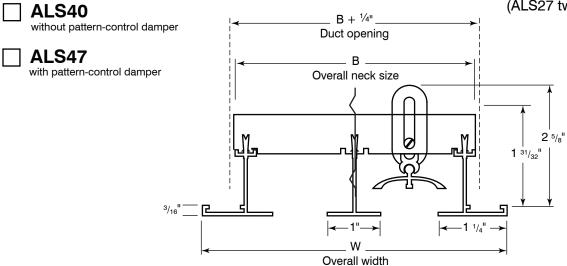

## **ALS40 / ALS47**

(ALS27 two slots shown here)

## Surface mounting (-E and -P options)

T-Bar mounting (-T option, N/A with -3)

| <b>✓</b> | NO. OF | For -E and -T mounting type |         | For -P mounting type                     |                                          |
|----------|--------|-----------------------------|---------|------------------------------------------|------------------------------------------|
|          | SLOTS  | В                           | W       | В                                        | W                                        |
|          | 01     | 2 5/8"                      | 3 3/4"  | 3 1/16"                                  | 3 13/16"                                 |
|          | 02     | 4 7/8"                      | 6"      | 5 <sup>5</sup> / <sub>16</sub> "         | 6 1/16"                                  |
|          | 03     | 7 1/8"                      | 8 1/4"  | 7 9/16"                                  | 8 5/16"                                  |
|          | 04     | 9 3/8"                      | 10 1/2" | 9 13/16"                                 | 10 9/16"                                 |
|          | 05     | 11 5/8"                     | 12 3/4" | 12 1/16"                                 | 12 13/16"                                |
|          | 06     | 13 7/8"                     | 15"     | <b>14</b> <sup>5</sup> / <sub>16</sub> " | 15 <sup>1</sup> / <sub>16</sub> "        |
|          | 07     | 16 ¹/₃"                     | 17 1/4" | 16 <sup>9</sup> / <sub>16</sub> "        | <b>17</b> <sup>5</sup> / <sub>16</sub> " |
|          | 08     | 18 ³/ <sub>8</sub> "        | 19 1/2" | 18 <sup>13</sup> / <sub>16</sub> "       | 19 <sup>9</sup> / <sub>16</sub> "        |