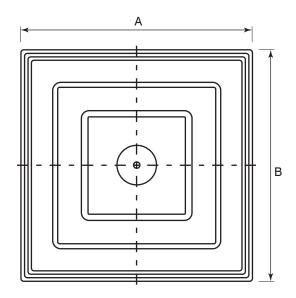

2" collar

| ✓ | Model #  | Duct<br>Size | Overall Face Dimension<br>"A" x "B"                                 | Depth Of Unit<br>Dimension "C"         | Exposed Depth<br>Dimension "D" | Collar<br>Diameter "E"           |
|---|----------|--------------|---------------------------------------------------------------------|----------------------------------------|--------------------------------|----------------------------------|
|   | DA3 1206 | 6            | 11 <sup>3</sup> / <sub>4</sub> " x 11 <sup>3</sup> / <sub>4</sub> " | 1 3/4"                                 | <sup>7</sup> / <sub>16</sub> " | 5 <sup>7</sup> / <sub>8</sub> "  |
|   | DA3 1208 | 8            | 11 <sup>3</sup> / <sub>4</sub> " x 11 <sup>3</sup> / <sub>4</sub> " | <b>1</b> <sup>3</sup> / <sub>4</sub> " | <sup>7</sup> / <sub>16</sub> " | 7 7/8"                           |
|   | DA3 2406 | 6            | 23 <sup>3</sup> / <sub>4</sub> " x 23 <sup>3</sup> / <sub>4</sub> " | 2 7/8"                                 | <sup>7</sup> /8"               | 5 7/8"                           |
|   | DA3 2408 | 8            | 23 <sup>3</sup> / <sub>4</sub> " x 23 <sup>3</sup> / <sub>4</sub> " | 2 7/8"                                 | <sup>7</sup> /8"               | 7 7/8"                           |
|   | DA3 2410 | 10           | 23 <sup>3</sup> / <sub>4</sub> " x 23 <sup>3</sup> / <sub>4</sub> " | 2 7/8"                                 | <sup>7</sup> /8"               | 9 7/8"                           |
|   | DA3 2412 | 12           | 23 <sup>3</sup> / <sub>4</sub> " x 23 <sup>3</sup> / <sub>4</sub> " | 2 7/8"                                 | <sup>7</sup> /8"               | 11 <sup>7</sup> /8"              |
|   | DA3 2414 | 14           | 23 <sup>3</sup> / <sub>4</sub> " x 23 <sup>3</sup> / <sub>4</sub> " | 2 7/8"                                 | <sup>7</sup> /8"               | 13 <sup>7</sup> / <sub>8</sub> " |