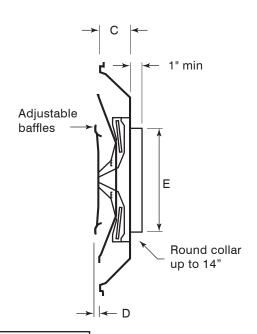

Safety: Seismic tabs.

Mounting: Surface or lay-in T-bar ceiling.

Core Removal: Unlock hanger brackets by swiveling lever

down. Holding cone L at opposite sides, push upwards, then turn clockwise and

drop core free from back plenum.

DA<sub>3</sub>

Optional fiberglass insulation on back panel, complies with A.S.T.M. E84 flame and smoke test. (Available only on models with 24" x 24" face)

-R6

Round collar up to 14". Standard height is 1", other options available.

2" collar

| ✓ | Model #  | Duct<br>Size | Overall Face Dimension<br>"A" x "B"                                 | Depth Of Unit<br>Dimension "C"         | Exposed Depth<br>Dimension "D" | Collar<br>Diameter "E"           |
|---|----------|--------------|---------------------------------------------------------------------|----------------------------------------|--------------------------------|----------------------------------|
|   | DA3 1206 | 6            | 11 <sup>3</sup> / <sub>4</sub> " x 11 <sup>3</sup> / <sub>4</sub> " | 1 3/4"                                 | <sup>7</sup> / <sub>16</sub> " | 5 <sup>7</sup> / <sub>8</sub> "  |
|   | DA3 1208 | 8            | 11 <sup>3</sup> / <sub>4</sub> " x 11 <sup>3</sup> / <sub>4</sub> " | <b>1</b> <sup>3</sup> / <sub>4</sub> " | <sup>7</sup> / <sub>16</sub> " | 7 7/8"                           |
|   | DA3 2406 | 6            | 23 <sup>3</sup> / <sub>4</sub> " x 23 <sup>3</sup> / <sub>4</sub> " | 2 7/8"                                 | <sup>7</sup> /8"               | 5 7/8"                           |
|   | DA3 2408 | 8            | 23 <sup>3</sup> / <sub>4</sub> " x 23 <sup>3</sup> / <sub>4</sub> " | 2 7/8"                                 | <sup>7</sup> /8"               | 7 7/8"                           |
|   | DA3 2410 | 10           | 23 <sup>3</sup> / <sub>4</sub> " x 23 <sup>3</sup> / <sub>4</sub> " | 2 7/8"                                 | <sup>7</sup> /8"               | 9 7/8"                           |
|   | DA3 2412 | 12           | 23 <sup>3</sup> / <sub>4</sub> " x 23 <sup>3</sup> / <sub>4</sub> " | 2 7/8"                                 | <sup>7</sup> /8"               | 11 <sup>7</sup> /8"              |
|   | DA3 2414 | 14           | 23 <sup>3</sup> / <sub>4</sub> " x 23 <sup>3</sup> / <sub>4</sub> " | 2 7/8"                                 | <sup>7</sup> /8"               | 13 <sup>7</sup> / <sub>8</sub> " |