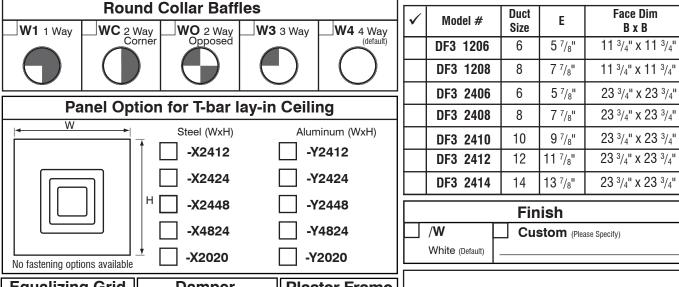

## Ceiling Square Diffuser - 3 Cone Fixed air pattern

Material:Stamped heavy gauge Steel.Finish:Powder paint coating - white.Air Pattern:Fixed horizontal 360° diffusion.

Safety: Seismic tabs.

**Mounting:** Surface or Lay-in T-bar ceiling.