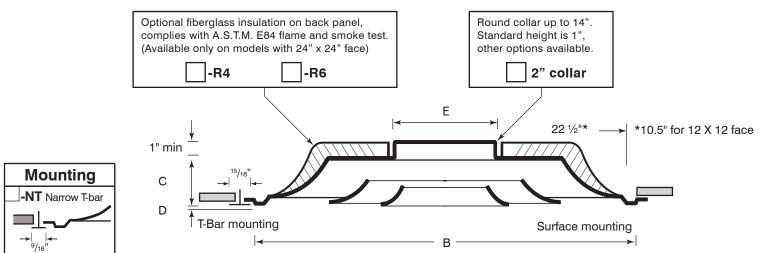

Rev. 9

C

1 3/4"

1 3/4"

2 7/8"

2 7/8"

2 7/8"

2 7/8"

2 7/8"

D

<sup>7</sup>/<sub>16</sub>"

7/8"

7/8"

7/8"

7/8"

7/8"

All dimensions are in inches