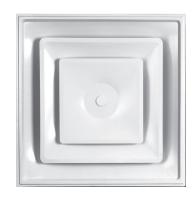

## Ceiling Square Diffuser - 3 Cone Fixed air pattern

Material:Stamped heavy gauge Steel.Finish:Powder paint coating - white.Air Pattern:Fixed horizontal 360° diffusion.

Safety: Seismic tabs.

**Mounting:** Surface or Lay-in T-bar ceiling.