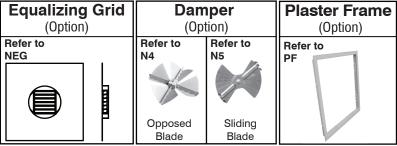

## Ceiling Square Diffuser - 3 Cone Fixed air pattern

Material:Stamped heavy gauge Steel.Finish:Powder paint coating - white.Air Pattern:Fixed horizontal 360° diffusion.

Safety: Seismic tabs.

**Mounting:** Surface or Lay-in T-bar ceiling.