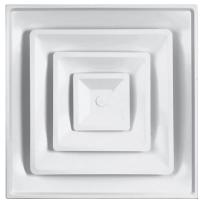

## Aluminum Ceiling Square Diffuser 4 Cone - Fixed air pattern

| Material:     | Stamped heavy gauge steel.                |
|---------------|-------------------------------------------|
| Finish:       | Powder paint coating - white.             |
| Air Pattern:  | Fixed horizontal 360° diffusion.          |
| Safety:       | Seismic tabs.                             |
| Mounting:     | Lay-in T-bar ceiling.                     |
| Core Removal: | Unlock hanger brackets by swiveling lever |
|               | down. Holding cone L at opposite sides,   |
|               | push upwards, then turn clockwise and     |
|               | drop core free from back plenum.          |

| Model # | Face Dim<br>B x B                                                   | C                  | D                |
|---------|---------------------------------------------------------------------|--------------------|------------------|
| DF4I    | 23 <sup>3</sup> / <sub>4</sub> " x 23 <sup>3</sup> / <sub>4</sub> " | 2 <sup>7</sup> /8" | <sup>7</sup> /8" |