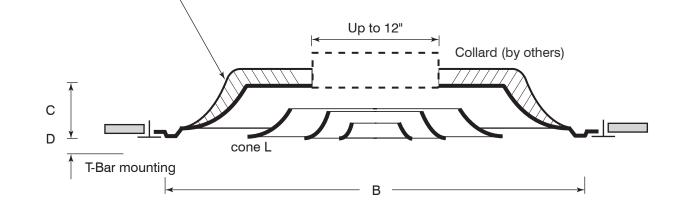

-R6 fiberglass back complies with A.S.T.M. E84 flame and smoke test.

Scored for collar sizes up to 12" D. Contractor to install job-specific collar in field. For size 14", please refer to model DF3-R6 2414.

| Model # | Face Dim<br>B x B                                                   | C                  | D                |
|---------|---------------------------------------------------------------------|--------------------|------------------|
| DF4I    | 23 <sup>3</sup> / <sub>4</sub> " x 23 <sup>3</sup> / <sub>4</sub> " | 2 <sup>7</sup> /8" | <sup>7</sup> /8" |