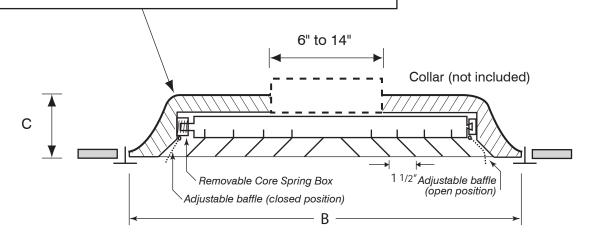

**DLAI** 

R6 fiberglass back complies with A.S.T.M. E84 flame and smoke test.

Scored for collar sizes up to 14" D. Contractor to install job-specific collar in field.

| DLAI                                          |     | 23 <sup>3</sup> /            |          | / <sub>4</sub> " x 23 <sup>3</sup> / <sub>4</sub> " |          | 3 <sup>7</sup> / <sub>8</sub> " |                |          |                               |
|-----------------------------------------------|-----|------------------------------|----------|-----------------------------------------------------|----------|---------------------------------|----------------|----------|-------------------------------|
| Core Selection (-W) & Adjustable Baffles (-A) |     |                              |          |                                                     |          |                                 |                |          |                               |
| -W1 1 Way                                     | wc  | 2 Way<br>Corner              |          | -WO 2 Way<br>Opposed                                |          | <b>-W3</b> 3 Wa                 | ıy             |          | -W4 4 Way<br>(Default)        |
| <b>■</b>                                      |     | <b>]</b> >                   | <b>4</b> | <b>-</b>                                            | <b>V</b> |                                 | <b>&gt;</b>    | <b>◆</b> |                               |
| -A1 shown here                                | -AC | shown here<br>in dotted line |          | -AO shown here in dotted line                       |          | -A3 shown                       | here<br>d line | _        | -A4 shown here in dotted line |