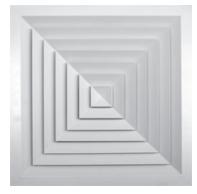

## Ceiling Diffuser - Aluminum Louvered Face Directional Fixed Air Pattern, Insulated Back

Material: Heavy gauge aluminum and molded fiberglass.

**Finish:** Powder paint coating - white.

**Mounting:** Lay-in T-bar ceiling.

**DLAI** 

R6 fiberglass back complies with A.S.T.M. E84 flame and smoke test.

Scored for collar sizes up to 14" D. Contractor to install job-specific collar in field.

| DLAI                                          |     | 23 <sup>3</sup> /            |          | / <sub>4</sub> " x 23 <sup>3</sup> / <sub>4</sub> " |          | 3 <sup>7</sup> / <sub>8</sub> " |                |          |                               |
|-----------------------------------------------|-----|------------------------------|----------|-----------------------------------------------------|----------|---------------------------------|----------------|----------|-------------------------------|
| Core Selection (-W) & Adjustable Baffles (-A) |     |                              |          |                                                     |          |                                 |                |          |                               |
| -W1 1 Way                                     | wc  | 2 Way<br>Corner              |          | -WO 2 Way<br>Opposed                                |          | <b>-W3</b> 3 Wa                 | ıy             |          | -W4 4 Way<br>(Default)        |
| <b>■</b>                                      |     | <b>]</b> >                   | <b>4</b> | <b>-</b>                                            | <b>V</b> |                                 | <b>&gt;</b>    | <b>◆</b> |                               |
| -A1 shown here                                | -AC | shown here<br>in dotted line |          | -AO shown here in dotted line                       |          | -A3 shown                       | here<br>d line | _        | -A4 shown here in dotted line |