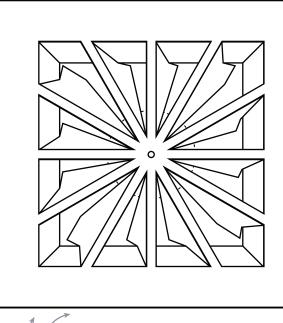

## Stamped Twist Diffuser Fixed Face - Fiberglass Insulation

Finish: Material: Air Pattern: Mounting: Stamped heavy gauge steel Powder paint coating - white Fixed 360° spiral pattern Lay-in T-bar ceiling

DTWI

Fiberglass back complies with A.S.T.M. E84 flame and smoke test. Scored for collar sizes up to 14" D.

| Finish          |                            | AND ONDEA |
|-----------------|----------------------------|-----------|
| □ /W            | /C Custom (Please Specify) | TOUGH     |
| White (Default) |                            | COATEO    |
| Cabadula tur    |                            |           |
|                 | e:                         |           |
| Job:            |                            |           |
| Architect:      |                            |           |
| Engineer:       |                            |           |
| Contractor: _   |                            |           |