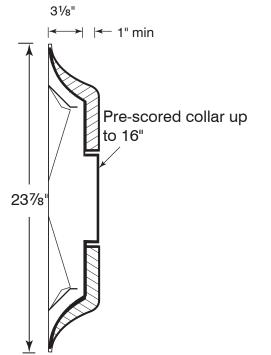

DTWI

Fiberglass back complies with A.S.T.M. E84 flame and smoke test. Scored for collar sizes up to 14" D.

| Finish          |                            | AND ONDEA |
|-----------------|----------------------------|-----------|
| □ /W            | /C Custom (Please Specify) | TOUGH     |
| White (Default) |                            | COATEO    |
| Cabadula tur    |                            |           |
|                 | e:                         |           |
| Job:            |                            |           |
| Architect:      |                            |           |
| Engineer:       |                            |           |
| Contractor: _   |                            |           |