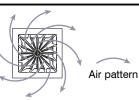

## Stamped Twist Diffuser Fixed Face - Fiberglass Insulation

Finish: Material: Air Pattern: Mounting: Stamped heavy gauge steel Powder paint coating - white Fixed 360° spiral pattern Lay-in T-bar ceiling