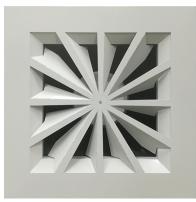

## Stamped Twist Diffuser Fixed Face - Fiberglass Insulation

Finish: Material: Air Pattern: Mounting: Stamped heavy gauge steel Powder paint coating - white Fixed 360° spiral pattern Lay-in T-bar ceiling

DTWI

Fiberglass back complies with A.S.T.M. E84 flame and smoke test. Scored for collar sizes up to 14" D.

| Finish          |                            | AND ONDEA |
|-----------------|----------------------------|-----------|
| □ /W            | /C Custom (Please Specify) | TOUGH     |
| White (Default) |                            | COATEO    |
| Cabadula tur    |                            |           |
|                 | e:                         |           |
| Job:            |                            |           |
| Architect:      |                            |           |
| Engineer:       |                            |           |
| Contractor: _   |                            |           |