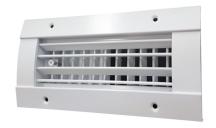

## Double Deflection Spiral Duct Steel Grille Adjustable Air Pattern

Material:Steel fins in extruded aluminum frame.<br/>Adjustable blades.Finish:Powder paint coating - white.Mounting:Screw holes mounting.Spacing:2/3" Blade Spacing

## Vertical Face Blades

- GDS20-V Steel Fins
- GDS27-V Steel Opposed Blade Damper
- GDS28-V Steel Fins with Air Scoop

Nice feature: Fins follow the curve on

GDS27-H Steel Opposed Blade Damper

GDS28-H Steel Fins with Air Scoop