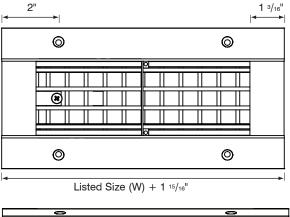

the face of the grille.

|          | Duct Cut Out Opening |                    |                                 |                                        |                                         |                     |  |
|----------|----------------------|--------------------|---------------------------------|----------------------------------------|-----------------------------------------|---------------------|--|
| Duct D   | H = 3"               | H = 4"             | H = 6"                          | H = 8"                                 | H = 10"                                 | H = 12"             |  |
| 6"       | 3"                   |                    |                                 |                                        |                                         |                     |  |
| 8"       | 3"                   | 41⁄4"              |                                 |                                        |                                         |                     |  |
| 10"      | 3"                   | 4 <sup>1</sup> /8" | 61⁄4"                           |                                        |                                         |                     |  |
| 12"      | 3"                   | 4 <sup>1</sup> /8" | 61⁄4"                           | <b>8</b> <sup>3</sup> ⁄4"              |                                         |                     |  |
| 14"      | 3"                   | 4"                 | 61⁄4"                           | <b>8</b> 1⁄4"                          | <b>11</b> <sup>1</sup> / <sub>8</sub> " |                     |  |
| 16"      | 3"                   | 4"                 | 6 <sup>1</sup> / <sub>8</sub> " | <b>8</b> <sup>3</sup> / <sub>8</sub> " | 10¾"                                    | 131⁄4"              |  |
| 18"      | 3"                   | 4"                 | 6 <sup>1</sup> / <sub>8</sub> " | <b>8</b> 1⁄4"                          | 10 <sup>5</sup> /8"                     | 13 <sup>1</sup> /8" |  |
| 20"      | 3"                   | 4"                 | 6 <sup>1</sup> / <sub>8</sub> " | <b>8</b> 1⁄4"                          | 101⁄4"                                  | 12 <sup>7</sup> /8" |  |
| 22"      | 3"                   | 4"                 | 6 <sup>1</sup> / <sub>8</sub> " | <b>8</b> 1⁄4"                          | 10 <sup>3</sup> /8"                     | 12¾"                |  |
| 24"      | 3"                   | 4"                 | 6"                              | <b>8</b> <sup>1</sup> / <sub>8</sub> " | 101/4"                                  | 121⁄4"              |  |
| 34"      | 3"                   | 4"                 | 6"                              | 8"                                     | 10 <sup>1</sup> /8"                     | 121⁄4"              |  |
| 44"      | 3"                   | 4"                 | 6"                              | 8"                                     | 10"                                     | 12 <sup>1</sup> /8" |  |
| Over 64" | 3"                   | 4"                 | 6"                              | 8"                                     | 10"                                     | 12"                 |  |