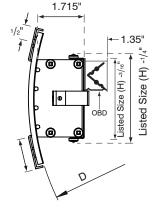

the face of the grille.

|          | Duct Cut Out Opening |                    |                                 |                                        |                                         |                     |  |
|----------|----------------------|--------------------|---------------------------------|----------------------------------------|-----------------------------------------|---------------------|--|
| Duct D   | H = 3"               | H = 4"             | H = 6"                          | H = 8"                                 | H = 10"                                 | H = 12"             |  |
| 6"       | 3"                   |                    |                                 |                                        |                                         |                     |  |
| 8"       | 3"                   | 41⁄4"              |                                 |                                        |                                         |                     |  |
| 10"      | 3"                   | 4 <sup>1</sup> /8" | 61⁄4"                           |                                        |                                         |                     |  |
| 12"      | 3"                   | 4 <sup>1</sup> /8" | 61⁄4"                           | <b>8</b> <sup>3</sup> ⁄4"              |                                         |                     |  |
| 14"      | 3"                   | 4"                 | 61⁄4"                           | <b>8</b> 1⁄4"                          | <b>11</b> <sup>1</sup> / <sub>8</sub> " |                     |  |
| 16"      | 3"                   | 4"                 | 6 <sup>1</sup> / <sub>8</sub> " | <b>8</b> <sup>3</sup> / <sub>8</sub> " | 10¾"                                    | 131⁄4"              |  |
| 18"      | 3"                   | 4"                 | 6 <sup>1</sup> / <sub>8</sub> " | <b>8</b> 1⁄4"                          | 10 <sup>5</sup> /8"                     | 13 <sup>1</sup> /8" |  |
| 20"      | 3"                   | 4"                 | 6 <sup>1</sup> / <sub>8</sub> " | <b>8</b> 1⁄4"                          | 101⁄4"                                  | 12 <sup>7</sup> /8" |  |
| 22"      | 3"                   | 4"                 | 6 <sup>1</sup> / <sub>8</sub> " | <b>8</b> 1⁄4"                          | 10 <sup>3</sup> /8"                     | 12¾"                |  |
| 24"      | 3"                   | 4"                 | 6"                              | <b>8</b> <sup>1</sup> / <sub>8</sub> " | 101/4"                                  | 121⁄4"              |  |
| 34"      | 3"                   | 4"                 | 6"                              | 8"                                     | 10 <sup>1</sup> /8"                     | 121⁄4"              |  |
| 44"      | 3"                   | 4"                 | 6"                              | 8"                                     | 10"                                     | 12 <sup>1</sup> /8" |  |
| Over 64" | 3"                   | 4"                 | 6"                              | 8"                                     | 10"                                     | 12"                 |  |