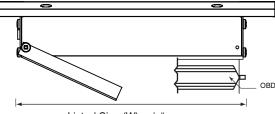

the face of the grille.

|          | Duct Cut Out Opening |                    |                                 |                                        |                                         |                     |  |
|----------|----------------------|--------------------|---------------------------------|----------------------------------------|-----------------------------------------|---------------------|--|
| Duct D   | H = 3"               | H = 4"             | H = 6"                          | H = 8"                                 | H = 10"                                 | H = 12"             |  |
| 6"       | 3"                   |                    |                                 |                                        |                                         |                     |  |
| 8"       | 3"                   | 41⁄4"              |                                 |                                        |                                         |                     |  |
| 10"      | 3"                   | 4 <sup>1</sup> /8" | 61⁄4"                           |                                        |                                         |                     |  |
| 12"      | 3"                   | 4 <sup>1</sup> /8" | 61⁄4"                           | <b>8</b> <sup>3</sup> ⁄4"              |                                         |                     |  |
| 14"      | 3"                   | 4"                 | 61⁄4"                           | <b>8</b> 1⁄4"                          | <b>11</b> <sup>1</sup> / <sub>8</sub> " |                     |  |
| 16"      | 3"                   | 4"                 | 6 <sup>1</sup> / <sub>8</sub> " | <b>8</b> <sup>3</sup> / <sub>8</sub> " | 10¾"                                    | 131⁄4"              |  |
| 18"      | 3"                   | 4"                 | 6 <sup>1</sup> / <sub>8</sub> " | <b>8</b> 1⁄4"                          | 10 <sup>5</sup> /8"                     | 13 <sup>1</sup> /8" |  |
| 20"      | 3"                   | 4"                 | 6 <sup>1</sup> / <sub>8</sub> " | <b>8</b> 1⁄4"                          | 101⁄4"                                  | 12 <sup>7</sup> /8" |  |
| 22"      | 3"                   | 4"                 | 6 <sup>1</sup> / <sub>8</sub> " | <b>8</b> 1⁄4"                          | 10 <sup>3</sup> /8"                     | 12¾"                |  |
| 24"      | 3"                   | 4"                 | 6"                              | <b>8</b> <sup>1</sup> / <sub>8</sub> " | 101/4"                                  | 121⁄4"              |  |
| 34"      | 3"                   | 4"                 | 6"                              | 8"                                     | 10 <sup>1</sup> /8"                     | 121⁄4"              |  |
| 44"      | 3"                   | 4"                 | 6"                              | 8"                                     | 10"                                     | 12 <sup>1</sup> /8" |  |
| Over 64" | 3"                   | 4"                 | 6"                              | 8"                                     | 10"                                     | 12"                 |  |