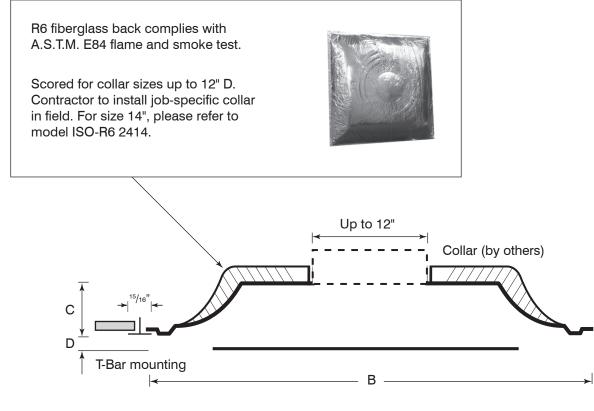

## Square Plaque Diffuser - Architectural Line Insulated, One Size Fits All

Material: Finish: Mounting: Air Pattern: Safety: Core Removal: Stamped heavy gauge steel. Powder paint coating - white. Lay-in T-bar ceiling. Fixed horizontal 360° diffusion. Seismic tabs. Unlock hanger brackets by swiveling lever down. Holding core panel at opposite side

down. Holding core panel at opposite sides, push upwards, then turn clockwise and drop core free from back plenum.

ISOI

| Model # | Face Dim<br>B x B                         | C                  | D                |
|---------|-------------------------------------------|--------------------|------------------|
| AISO3I  | 23 <sup>3</sup> /4" x 23 <sup>3</sup> /4" | 2 <sup>7</sup> /8" | <sup>7</sup> /8" |