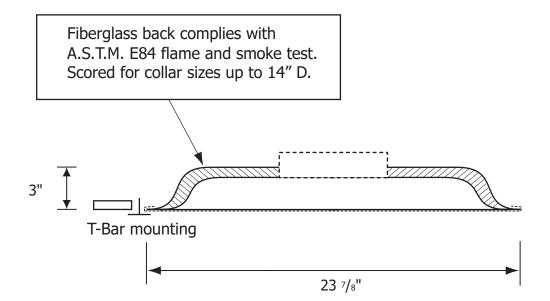

## Perforated Face Return Diffuser with Molded Fiberglass Back Panel Fixed face

**Material:** Molded fiberglass back with aluminum

foil vapor barrier scored for 6" to 14" D. Steel perforated face with 3/16" diam. holes on 1/4" staggered centers, affords

53% free area.

**Finish:** Powder paint coating - white.

**Mounting:** Lay-in T-bar ceiling. **Insulation:** R6 Molded Fiberglass.

| 1 1111311                  |                         | COATE |
|----------------------------|-------------------------|-------|
| / <b>W</b> White (default) | Custom (please specify) | TOUGI |
| Schedule tyր<br>Job:       | pe:                     |       |
| Architect:                 |                         |       |
|                            |                         |       |
|                            |                         |       |