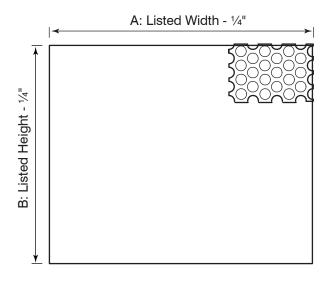

## **Ceiling Return Air Diffuser**

Material: High capacity all steel construction.

Full face perforated panel with 3/16" holes on 1/4" staggered centres and 51% open area.

**Finish:** Powder paint white finish.

**Mounting:** For surface mounting or T-bar lay-in ceiling grids.

**Finish** 

Contractor:

| <b>√</b> | Model #  | Face Dim.<br>A x B |
|----------|----------|--------------------|
|          | PRT 1212 | 11¾" x 11¾"        |
|          | PRT 2412 | 23¾" x 11¾"        |
|          | PRT 2424 | 23¾" x 23¾"        |