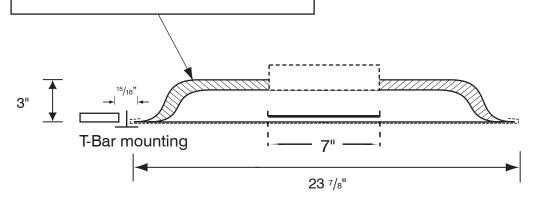

## SUBMITTAL SHEET PSI Series All dimensions are in inches

**Perforated Face Supply Diffuser with Molded** Fiberglass Back Panel Fixed face - baffle deflector

Material: Molded fiberglass back with aluminum

> foil vapor barrier scored for 6" to 14" D. Steel perforated face with 3/16" diam. holes on 1/4" staggered centers, afford s

53% free area.

Finish: Powder paint coating - white. Air pattern: Fixed horizontal 360° diffusion.

Mounting: Lay-in T-bar ceiling. Insulation: R6 Molded Fiberglass.

> Fiberglass back complies with A.S.T.M. E84 flame and smoke test. Scored for collar sizes up to 14" D.