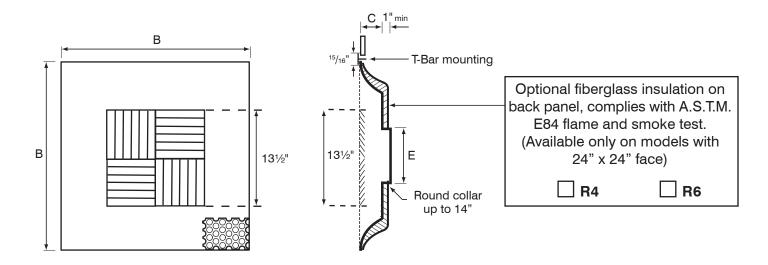

## Perforated Face Supply Diffuser Fixed face - directional louvers deflectors

Material: Stamped heavy gauge steel back panel.

Coated steel perfor ated face with 3/16" diam. round holes on 1/4" staggered

centers, affords 53% free area.

**Finish:** Powder paint coating - white. **Air pattern:** Fixed horizontal 360° diffusion.

**Mounting:** Lay-in T-bar ceiling.

| ✓ | Model #   | Duct<br>Size | E                                | Face Dim<br>B x B                                                   | С                               |
|---|-----------|--------------|----------------------------------|---------------------------------------------------------------------|---------------------------------|
|   | PSML 2406 | 6            | 5 <sup>7</sup> / <sub>8</sub> "  | 23 <sup>7</sup> / <sub>8</sub> " x 23 <sup>7</sup> / <sub>8</sub> " | 2 <sup>7</sup> / <sub>8</sub> " |
|   | PSML 2408 | 8            | 7 <sup>7</sup> /8"               | 23 <sup>7</sup> / <sub>8</sub> " x 23 <sup>7</sup> / <sub>8</sub> " | 2 7/8"                          |
|   | PSML 2410 | 10           | 9 <sup>7</sup> / <sub>8</sub> "  | 23 <sup>7</sup> / <sub>8</sub> " x 23 <sup>7</sup> / <sub>8</sub> " | 2 <sup>7</sup> / <sub>8</sub> " |
|   | PSML 2412 | 12           | 11 <sup>7</sup> / <sub>8</sub> " | 23 <sup>7</sup> / <sub>8</sub> " x 23 <sup>7</sup> / <sub>8</sub> " | 2 <sup>7</sup> / <sub>8</sub> " |
|   | PSML 2414 | 14           | 13 <sup>7</sup> / <sub>8</sub> " | 23 <sup>7</sup> / <sub>8</sub> " x 23 <sup>7</sup> / <sub>8</sub> " | 2 <sup>7</sup> / <sub>8</sub> " |